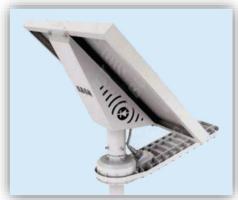

## **SOLAR LIGHT**

SERIES OLD. 0-6M - 25W LED

## **SPECIFITATIONS**

| SPECIFIATIONS |                                                                                                                                                                                                                                           |                                  |
|---------------|-------------------------------------------------------------------------------------------------------------------------------------------------------------------------------------------------------------------------------------------|----------------------------------|
| Solar panel   | Perfomance                                                                                                                                                                                                                                | 80W Solar panel                  |
|               | Seal                                                                                                                                                                                                                                      | Encapsulated with tempered glass |
|               | Service life                                                                                                                                                                                                                              | 25 years                         |
| Battery       | Туре                                                                                                                                                                                                                                      | Lithium iron batteries           |
|               | Voltage/Capacity                                                                                                                                                                                                                          | 3V/120Ah                         |
|               | Service life                                                                                                                                                                                                                              | Over 10 years                    |
| Light source  | Туре                                                                                                                                                                                                                                      | Pure led                         |
|               | Power                                                                                                                                                                                                                                     | 25W                              |
|               | Service life                                                                                                                                                                                                                              | 50.000 hours                     |
| Light body    | Lamp cover                                                                                                                                                                                                                                | Glass with weatherability        |
|               | Pole                                                                                                                                                                                                                                      | Aluminium with plastic coating   |
|               | Height                                                                                                                                                                                                                                    | Up to 6M                         |
| Installation  | Solar panel tilt fixed installation, the angle of solar panel and level is equal to local dimension plus 5° - 15°                                                                                                                         |                                  |
|               | Solar panel must be installed on sunshine position, the surface of solar panel must not be covered by anithing or shadow, only in this situation, it can work well, otherwise working time will be reduced according to the covering time |                                  |
| Lighting time | 4+X: Pre 4 hours lighing 24W, the rest night lighting 12W                                                                                                                                                                                 |                                  |
| Container     | 40ft                                                                                                                                                                                                                                      | 140 sets                         |