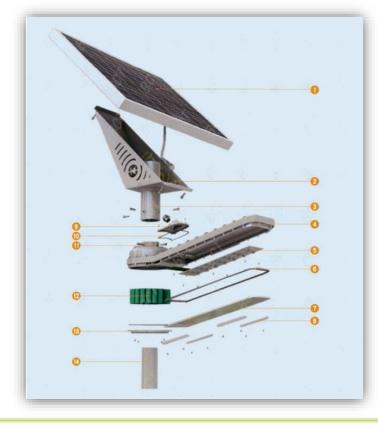

| PART DESCRIPTION |                         |  |
|------------------|-------------------------|--|
| N°               | Name                    |  |
| 1                | Solar panel             |  |
| 2                | Stiffened Plate Bracket |  |
| 3                | Cylinder                |  |
| 4                | Lamp Holder             |  |
| 5                | Lamp Panel              |  |
| 6                | Sealing Ring            |  |
| 7                | Transparent Glass       |  |
| 8                | Pressure Panel          |  |
| 9                | Terminal Cover          |  |
| 10               | Sealing Ring            |  |
| 11               | Cylinder Flange         |  |
| 12               | Lithium Iron Batteries  |  |
| 13               | End Cap for Bottom Bar  |  |
| 14               | Light Pole              |  |