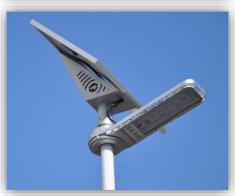

## **SOLAR LIGHT**

SERIES OLD. 0-6M - 25W LED

## **SPECIFITATIONS**

| SPECIFIATIONS |                                                                                                                                                                                                                                           |                                  |
|---------------|-------------------------------------------------------------------------------------------------------------------------------------------------------------------------------------------------------------------------------------------|----------------------------------|
| Solar panel   | Perfomance                                                                                                                                                                                                                                | 80W Solar panel                  |
|               | Seal                                                                                                                                                                                                                                      | Encapsulated with tempered glass |
|               | Service life                                                                                                                                                                                                                              | 25 years                         |
| Battery       | Туре                                                                                                                                                                                                                                      | Lithium iron batteries           |
|               | Voltage/Capacity                                                                                                                                                                                                                          | 3V/120Ah                         |
|               | Service life                                                                                                                                                                                                                              | Over 10 years                    |
| Light source  | Туре                                                                                                                                                                                                                                      | Pure led                         |
|               | Power                                                                                                                                                                                                                                     | 25W                              |
|               | Service life                                                                                                                                                                                                                              | 50.000 hours                     |
| Light body    | Lamp cover                                                                                                                                                                                                                                | Glass with weatherability        |
|               | Pole                                                                                                                                                                                                                                      | Aluminium with plastic coating   |
|               | Height                                                                                                                                                                                                                                    | Up to 6M                         |
| Installation  | Solar panel tilt fixed installation, the angle of solar panel and level is equal to local dimension plus 5° - 15°                                                                                                                         |                                  |
|               | Solar panel must be installed on sunshine position, the surface of solar panel must not be covered by anithing or shadow, only in this situation, it can work well, otherwise working time will be reduced according to the covering time |                                  |
| Lighting time | 4+X: Pre 4 hours lighing 24W, the rest night lighting 12W                                                                                                                                                                                 |                                  |
| Container     | 40ft                                                                                                                                                                                                                                      | 140 sets                         |